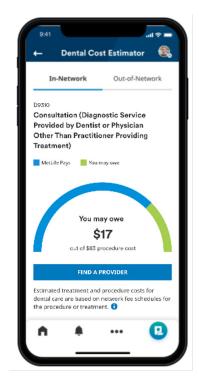

## **Estimate your costs**

- With the Dental Cost Estimator¹ tool, you can view personalized, plan-specific, and zip code-based cost estimates for most common procedures—as well as the deductibles, plan maximums, and frequency limitations that apply. Log in to MyBenefits or the mobile app for:
- "In-network" and "out-of-network" estimates
- · Applicable deductibles
- · Plan maximums and frequency limits