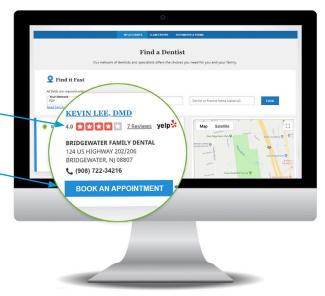

#### Find a dentist

Choosing a dentist is a big decision. That's why our "Find a Dentist" tool provides more than a list of nearby providers in MetLife's network of dentists.

- Provider ratings and reviews: The tool integrates
  with Yelp so you see each provider's ratings and can
  click through to read patient reviews.
- Schedule an appointment: For participating providers, you may also have the option to book an appointment online. Log in to the "Find a Dentist" tool via MyBenefits or the mobile app and look for the "Book an Appointment" option next to a provider's name. Simply click to transfer to the provider's page to check availability and schedule an appointment.