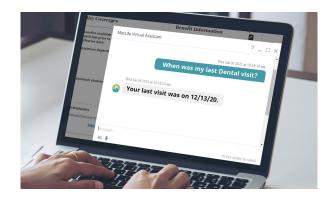

## Meet your virtual dental assistants

MetLife's virtual dental assistant is a digital tool that makes accessing and using your MetLife PPO Dental benefits simple. Just log in to MyBenefits. The virtual assistant is available 24/7, ready to assist with common dental-related queries, such as:

- Reviewing your coverage information
- · Getting personalized estimates
- · Viewing your claims