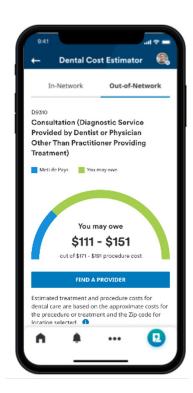

## **Estimate your costs**

- With the Dental Cost Estimator¹ tool, you can view personalized, plan-specific, and zip code-based cost estimates for most common procedures—as well as the deductibles, plan maximums, and frequency limitations that apply. Log in to MyBenefits or the mobile app for:
- "In-network" and "out-of-network" estimates
- · Applicable deductibles
- · Plan maximums and frequency limits